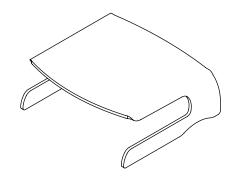

## **Addit monitor riser 550**

Place your monitor on this monitor riser to raise it up to eye-level. This results in less strain on neck, shoulders and arms. It also has space to store your keyboard and has a maximum weight capacity of 15 kg (33 lb). Combine it with an in-line document holder for maximum effectiveness.

15 kg

Addit monitor riser 550