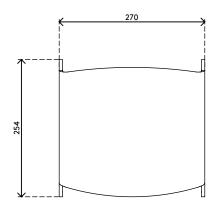

- Suitable for monitors up to 15 kg (33 lb)
- Space-saving horizontal keyboard storage
- 6 mm (0,2") thick clear acrylic
- Saves desk space

- Fixed height
- Dimensions (w x d x h): 270 x 254 x 107 mm (10,6 x 10,0 x 4,2")