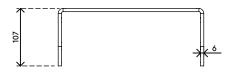

- Suitable for monitors up to 15 kg (33 lb)
- Space-saving horizontal keyboard storage
- 6 mm (0,2") thick clear acrylic
- Saves desk space

- Fixed height
- Dimensions (w x d x h): 270 x 254 x 107 mm (10,6 x 10,0 x 4,2")