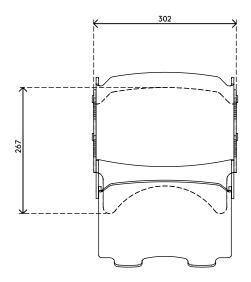

- Suitable for monitors up to 15 kg (33 lb)
- With built-in fold away copy holder
- 5 mm (0,2") thick clear acrylic
- Saves desk space

- Height adjustable from 100 160 mm (3,9" 6,3") in 4 steps of 15 mm (0,6")
- Dimensions (w x d x h): 302 x 267 x 100 160 mm (11,9 x 10,5 x 3,9 6,3")