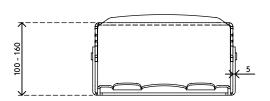

- Suitable for monitors up to 15 kg (33 lb)
- With built-in fold away copy holder
- 5 mm (0,2") thick clear acrylic
- Saves desk space

- Height adjustable from 100 160 mm (3,9" 6,3") in 4 steps of 15 mm (0,6")
- Dimensions (w x d x h): 302 x 267 x 100 160 mm (11,9 x 10,5 x 3,9 6,3")