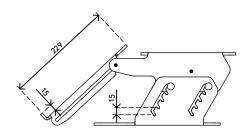

- Suitable for monitors up to 15 kg (33 lb)
- With built-in fold away copy holder
- 5 mm (0,2") thick clear acrylic
- Saves desk space

- Height adjustable from 100 160 mm (3,9" 6,3") in 4 steps of 15 mm (0,6")
- Dimensions (w x d x h): 302 x 267 x 100 160 mm (11,9 x 10,5 x 3,9 6,3")