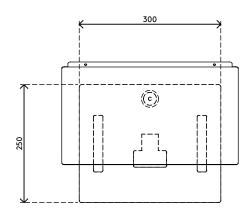

Addit document holder - adjustable 402

2019/06/20

97.402

410 x 310 x 85 mm

1 pcs

silver

3,5 kg

805410974022