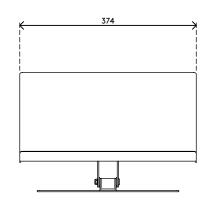

## Addit document holder - adjustable 402

Adjustable in height, depth and angle, this document holder comes with a magnetic ruler and copes with documents, books, folders, dossiers etc. up to an A3 size. Its steel construction is sturdy enough to provide a stable platform for heavier books.

- Suitable for documents/books/folders/dossiers etc. up to A3 size
- Aligns documents and monitor in a straight line, preventing eye fatigue and neck strain
- Saves desk space
- Adjustable height, depth and angle
- Made of steel
- With magnetic line guider