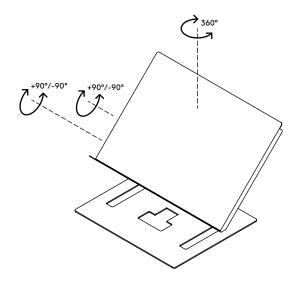

- Suitable for documents/books/folders/dossiers etc. up to A3 size
- Aligns documents and monitor in a straight line, preventing eye fatigue and neck strain
- Saves desk space
- Adjustable height, depth and angle
- Made of steel
- With magnetic line guider