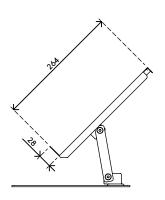

## Addit document holder - adjustable 402

Adjustable in height, depth and angle, this document holder comes with a magnetic ruler and copes with documents, books, folders, dossiers etc. up to an A3 size. Its steel construction is sturdy enough to provide a stable platform for heavier books.

- Suitable for documents/books/folders/dossiers etc. up to A3 size
- Aligns documents and monitor in a straight line, preventing eye fatigue and neck strain
- Saves desk space
- Adjustable height, depth and angle
- Made of steel
- With magnetic line guider