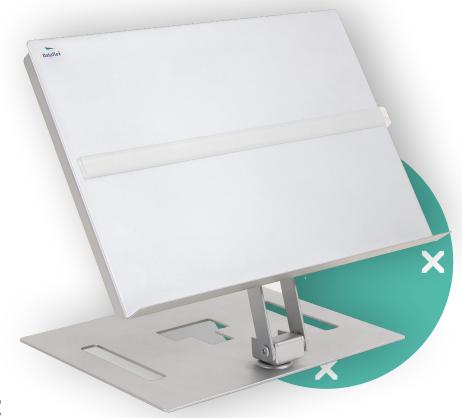

## Addit document holder - adjustable 402

Adjustable in height, depth and angle, this document holder comes with a magnetic ruler and copes with documents, books, folders, dossiers etc. up to an A3 size. Its steel construction is sturdy enough to provide a stable platform for heavier books.

- Suitable for documents/books/folders/dossiers etc. up to A3 size
- Aligns documents and monitor in a straight line, preventing eye fatigue and neck strain
- Saves desk space
- Adjustable height, depth and angle
- Made of steel
- With magnetic line guider