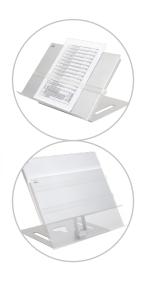

## Addit document holder - adjustable 402

Adjustable in height, depth and angle, this document holder comes with a magnetic ruler and copes with documents, books, folders, dossiers etc. up to an A3 size. Its steel construction is sturdy enough to provide a stable platform for heavier books.

- Suitable for documents/books/folders/dossiers etc. up to A3 size
- Aligns documents and monitor in a straight line, preventing eye fatigue and neck strain
- Saves desk space
- Adjustable height, depth and angle
- Made of steel
- With magnetic line guider